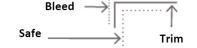

|                     | TRIM SIZE     | BLEED SIZE       | SAFE AREA       |
|---------------------|---------------|------------------|-----------------|
| FULL PAGE           | 6" x 8.375"   | 6.25" x 8.625"   | 5.5" x 7.875"   |
| FULL 2-PAGE SPREAD  | 12" x 8.375"  | 12.25" x 8.625"  | 11.5" x 7.875"  |
| ½ PAGE SPREAD       | 12" x 4.1875" | 12.25" x 4.4375" | 11.5" x 3.6875" |
| ½ PAGE (HORIZONTAL) | 6" x 4.1875"  | 6.25" x 4.4375"  | 5.5" x 3.6875"  |
| ½ PAGE (VERTICAL)   | 3" x 8.375"   | 3.25" x 8.625"   | 2.5" x 7.785"   |
| ¼ PAGE              | 3" x 4.1875"  | 3.25" x 4.4375"  | 2.5" x 3.6875"  |
| 1/8 PAGE            | 3" x 2.094"   | 3.25" x 2.344"   | 2.5" x 1.844"   |

Bleed is .125" on each side. All submissions should be **BLEED SIZE** dimensions.

Safe area is within .25" of the trim on all sides.

Offset crop marks minimum .1875" from trim.